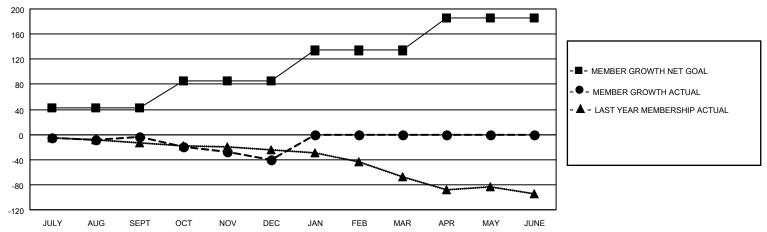

#### GOALS AND ACTUAL MEMBERS CUMULATIVE

| DROPPED CLUBS: 0 |    | 20 CLUBS OF 48 ADDED 1 OR<br>MORE NEW MEMBERS | GENDER DISTRIBUTION                |              |  |
|------------------|----|-----------------------------------------------|------------------------------------|--------------|--|
|                  |    | MORE NEW MEMBERS                              | MALE                               | 635 (66.84%) |  |
|                  |    |                                               | FEMALE 315 (33.16%)                |              |  |
| DROPPED MEMBERS  |    |                                               | NON BINARY                         | 0 (0.00%)    |  |
|                  |    |                                               | PREFER NOT TO ANSWER 0 (0.00%)     |              |  |
| DECEASED         | 10 |                                               |                                    |              |  |
| CLUB CANCELLED   | 0  | CLICK HERE FOR CUMULATIVE                     | TOTAL FAMILY UNIT MEMBERS          | 178          |  |
| OTHER            | 75 | MEMBERSHIP DATA                               |                                    |              |  |
| TOTAL            | 85 |                                               | FAMILY MEMBERS PAYING HALF DUES 90 |              |  |
|                  |    |                                               |                                    |              |  |